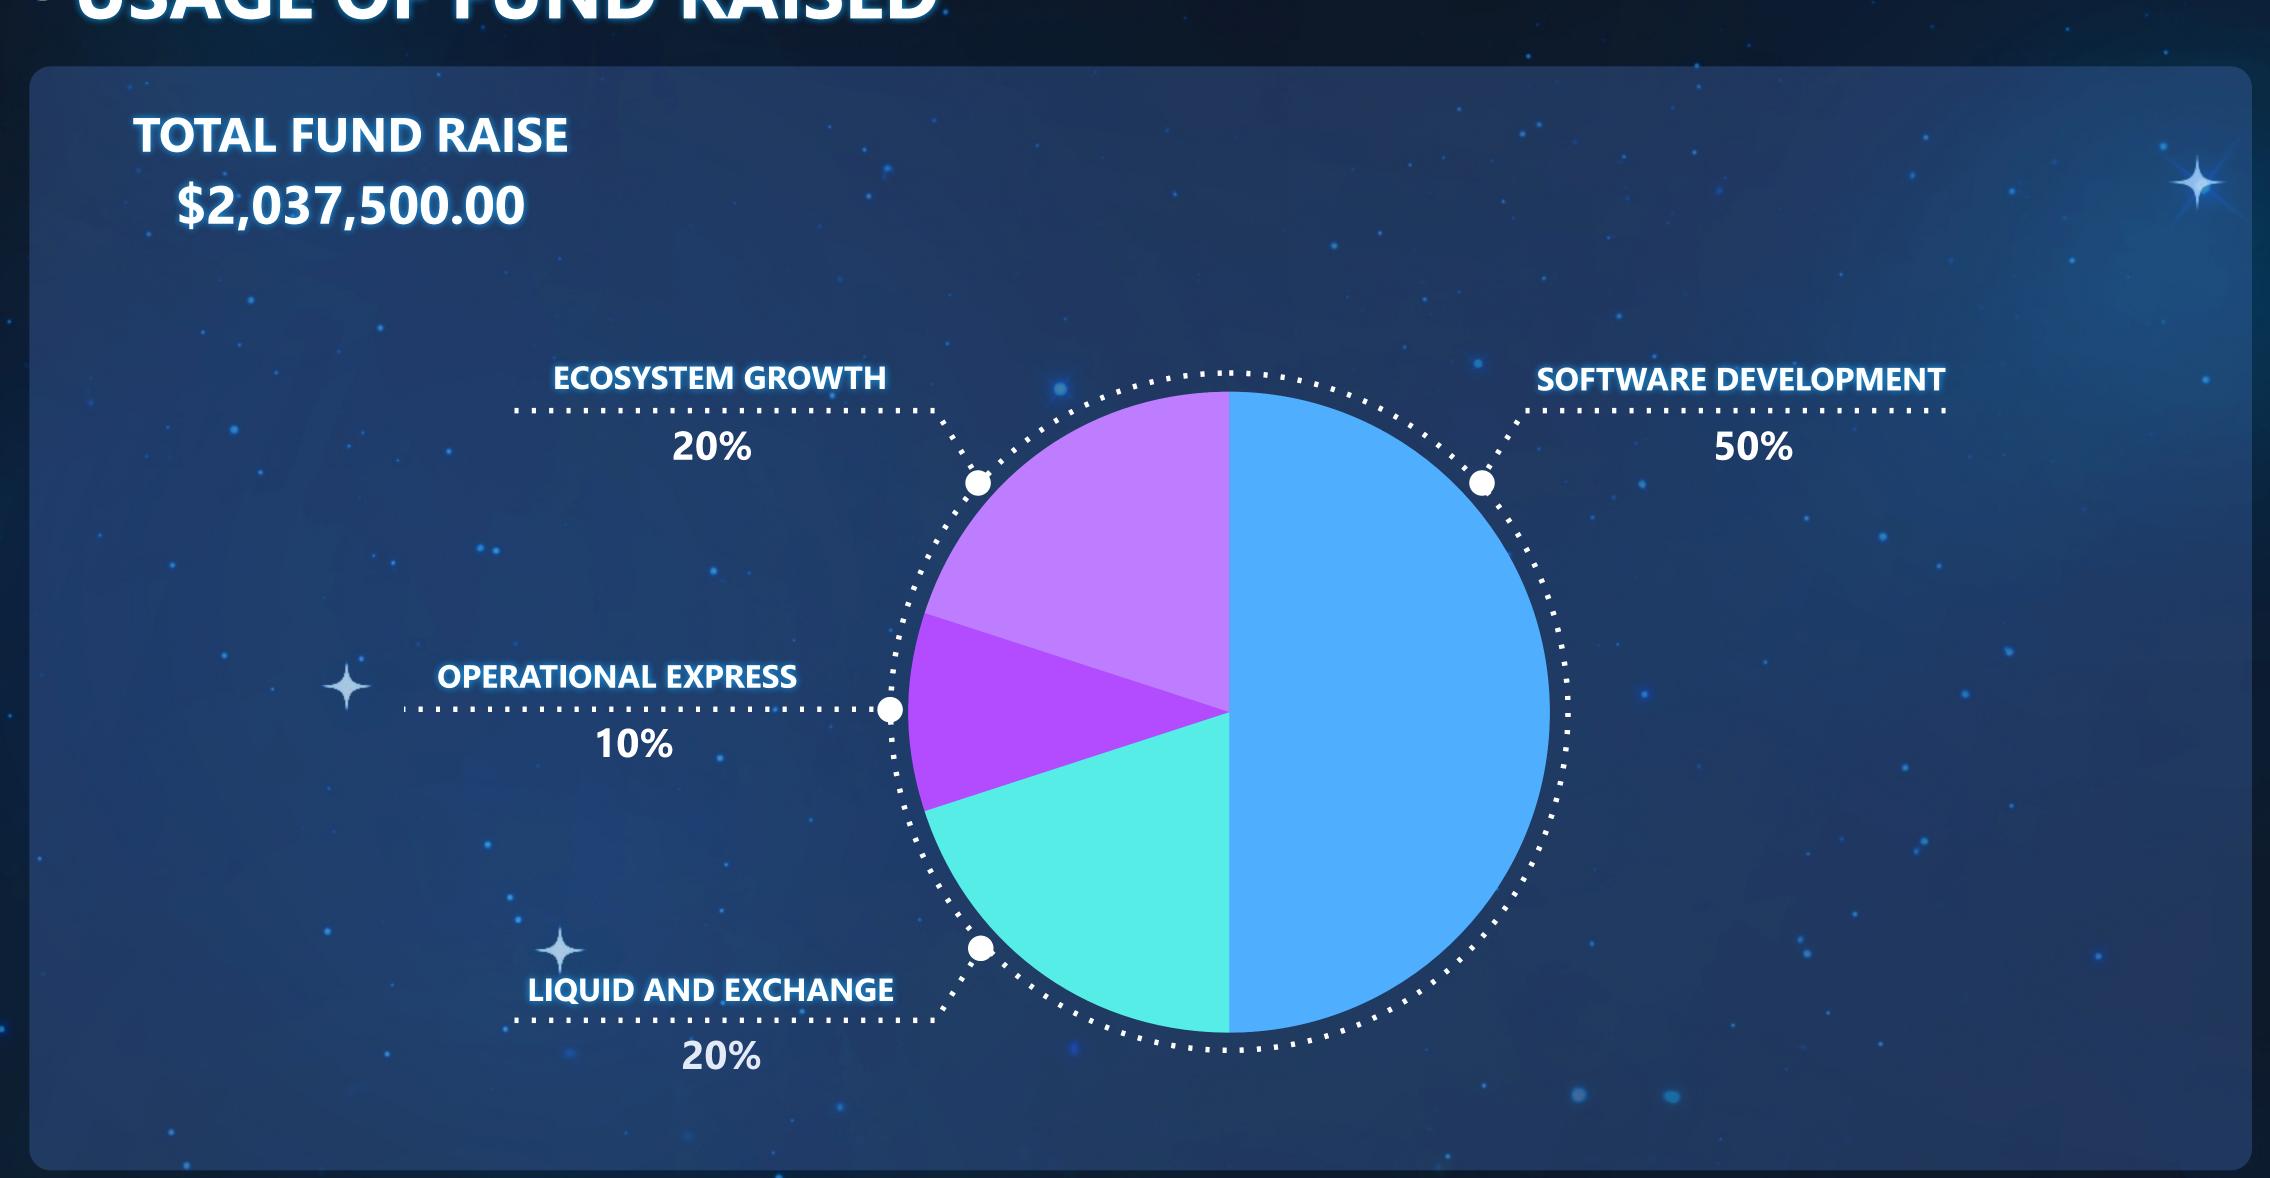

iti 13 months, then 95% at roth month                                        |
|                  |                                                                               |
|                  | Vesting 2.5% every month until 15th month                                     |
| Marketing        | Vesting 2.5% every month until 15th month, then linear vesting 3% every month |

#### • SALE ROUND

| Round   | Token Price | Raise       | Date      | Token Amount   |
|---------|-------------|-------------|-----------|----------------|
| Seed    | 0.004       | \$272,000   | September | 68,000,000.00  |
| Private | 0.007       | \$1,834,000 | September | 262,000,000.00 |
| Public  | 0.009       | \$180,000   | September | 20,000,000.00  |

### • TOKEN ALLOCATION



# • USAGE OF FUND RAISED