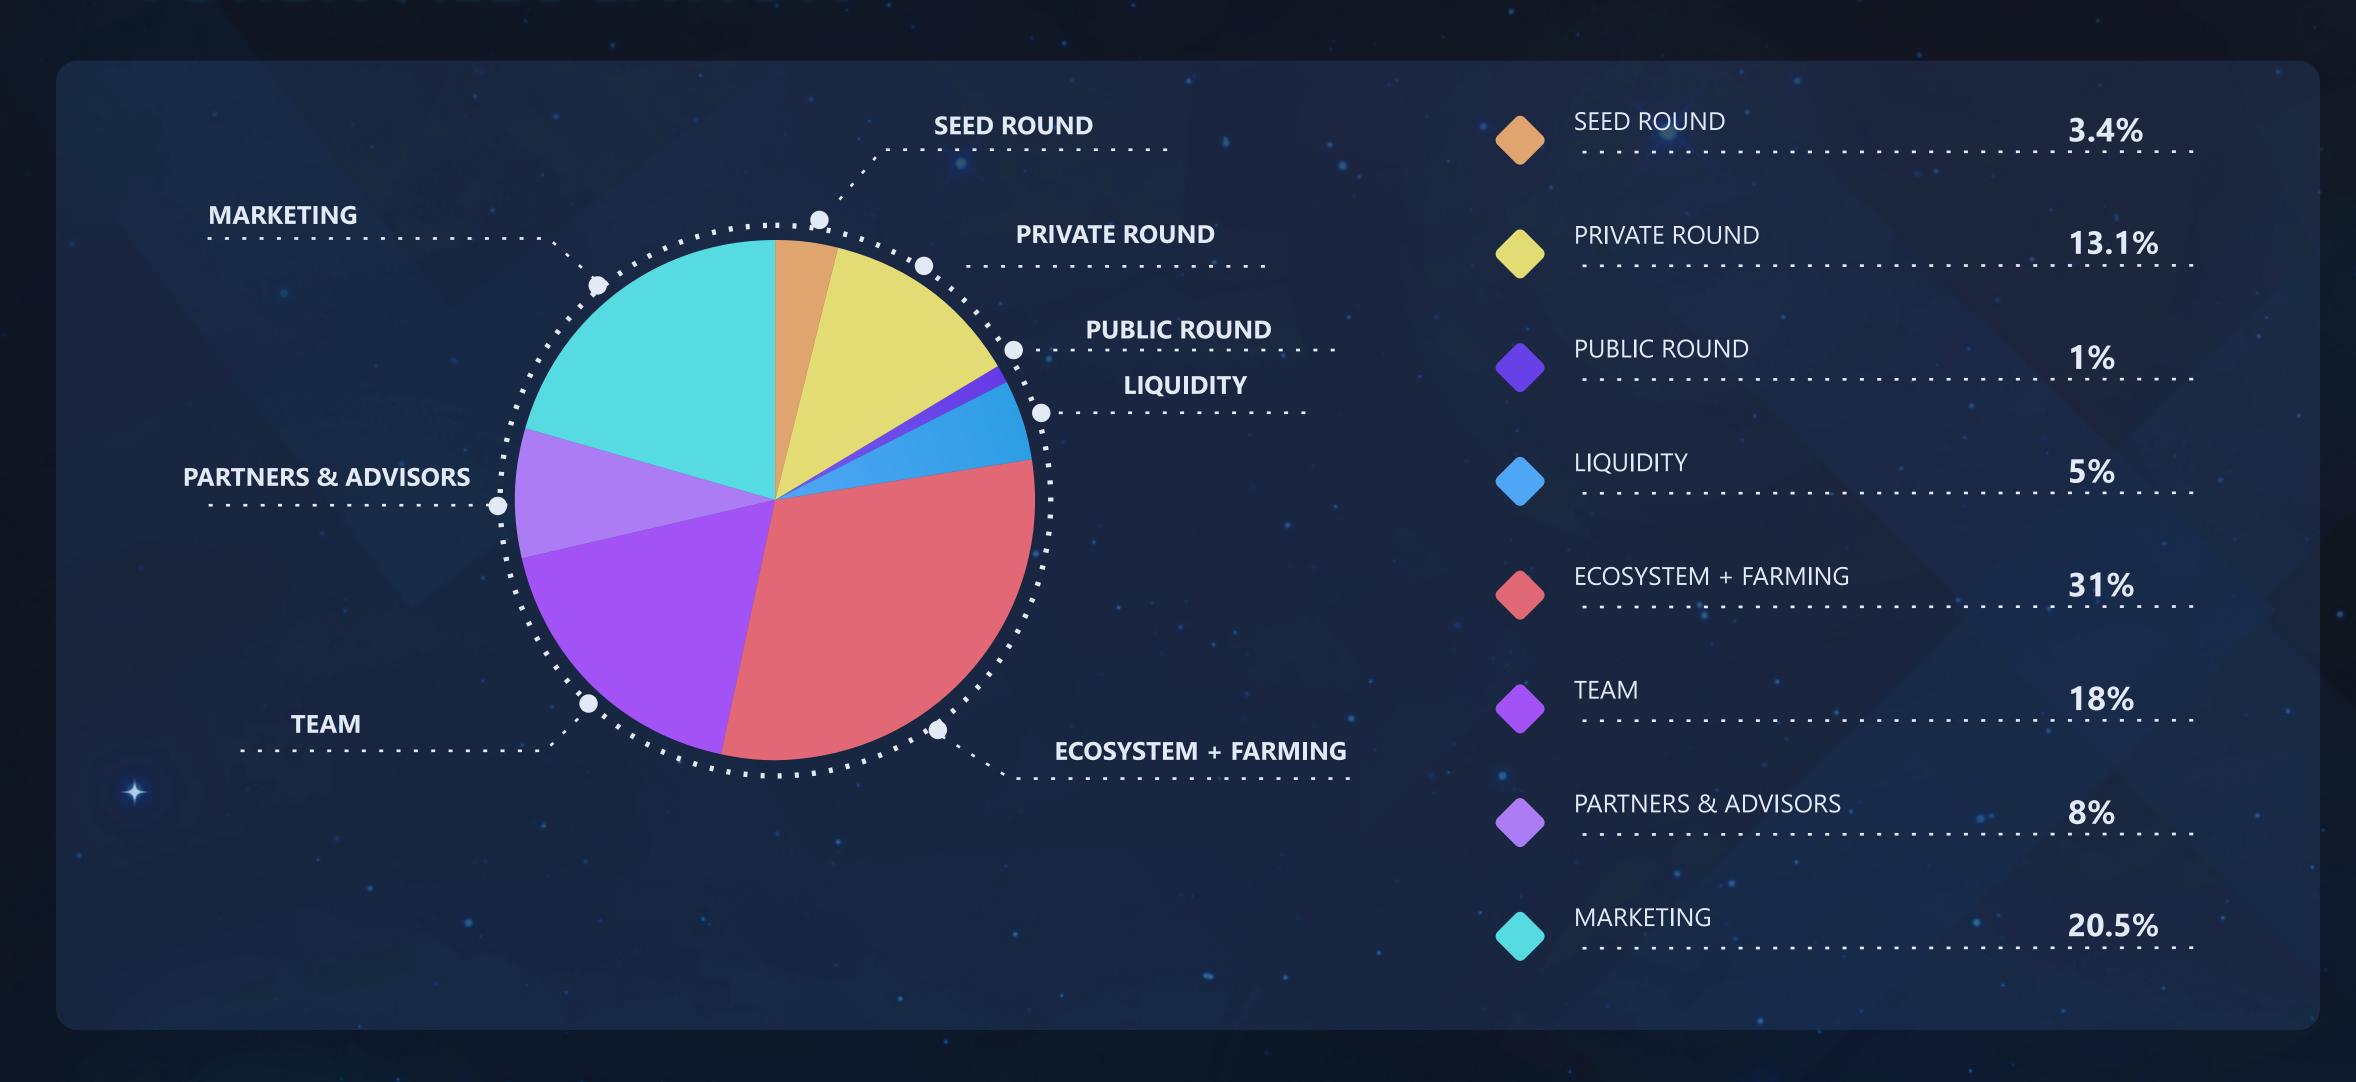

### • TOKEN ALLOCATION

#### • SUMMARY

| Token Symbol               | ELMON         |  |
|----------------------------|---------------|--|
| Total Supply               | 2,000,000,000 |  |
| Hard cap                   | \$2,286,000   |  |
| Seed                       | \$272,000     |  |
| Private                    | \$1,834,000   |  |
| Public                     | \$180,000     |  |
| Initial Marketcap          | \$387,000     |  |
| Initial Circulating Supply | 45,000,000    |  |

## • TOKEN RELEASE SCHEDULE

|                  | 6% at TGE, 2% at 3rd week, 7,67% at 10th month,                               |
|------------------|-------------------------------------------------------------------------------|
| Seed             | 7,67% at 12th month, 7,67% at 14th month                                      |
|                  | and 68,99% at 16th month                                                      |
|                  |                                                                               |
|                  | 6% at TGE, 2% at 3rd week, 7,67% at 10th month,                               |
| Private          | 7,67% at 12th month, 7,67% at 14th month                                      |
|                  | and 68,99% at 16th month                                                      |
|                  |                                                                               |
| Dublic           | 50% at TGE, cliff 1 month                                                     |
| Public           | then linear over 2 months                                                     |
|                  |                                                                               |
|                  |                                                                               |
| Ecosystem + Farm | Linear vesting within 50 months                                               |
|                  | 2.5% at 2nd week, 2.5% at 2nd month,                                          |
| Team             |                                                                               |
|                  | cliff 13 months, then linear vesting over 15 months                           |
|                  | 2.5% at 2nd week, 2.5% at 2nd month,                                          |
| Advisors         | cliff 13 months, then 95% at 16th month                                       |
|                  | Citi 13 months, then 95% at roth month                                        |
|                  |                                                                               |
|                  | Vesting 2.5% every month until 15th month                                     |
| Marketing        | Vesting 2.5% every month until 15th month, then linear vesting 3% every month |